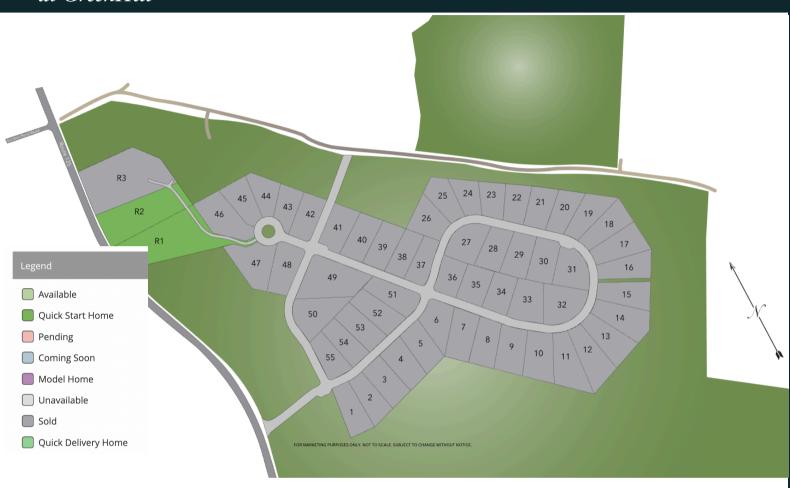

## LOT INFORMATION

Michelle Normandin, REALTOR® mnormandin@thegovegroup.com | 603-996-1261

| Lot # | Acres | Premium | Status | Lot Type            | Plan                  |
|-------|-------|---------|--------|---------------------|-----------------------|
| 1     | 1.02  | None    | Sold   | Outside Lot         | Kinzie Emma           |
| 2     | 0.91  | None    | Sold   | Walkout Outside Lot | Audra Jean            |
| 3     | 1.03  | None    | Sold   | Walkout Outside Lot | Kinzie Emma           |
| 4     | 1.04  | None    | Sold   | Walkout Outside Lot | Barbara Ann - Revised |
| 5     | 1.00  | None    | Sold   | Walkout Outside Lot | Vicki Leigh Premier   |
| 6     | 1.00  | None    | Sold   | Walkout Outside Lot | Emma Julia            |
| 7     | 1.11  | N/A     | Sold   | Walkout Outside Lot | Sharon Catherine      |
|       |       |         |        |                     |                       |

pricing and availability subject to change without notice. updated 7/12/25

| Lot #                                                                      | Acres | Premium | Status | Lot Type            | Plan                 |
|----------------------------------------------------------------------------|-------|---------|--------|---------------------|----------------------|
| 8                                                                          | 1.00  | N/A     | Sold   | Walkout Outside Lot | Vicki Leigh/Colonial |
| 9                                                                          | 1.11  | N/A     | Sold   | Walkout Outside Lot | Elena Rose/Colonial  |
| 10                                                                         | 1.20  | N/A     | Sold   | Walkout Outside Lot | Jessica Lynn         |
| 11                                                                         | 1.30  | \$25K   | Sold   | Walkout Outside Lot | Christina Marie      |
| 12                                                                         | 1.28  | \$25K   | Sold   | Walkout Outside Lot | Barbara Ann          |
| 13                                                                         | 1.17  | N/A     | Sold   | Walkout Outside Lot | Karin Jeanne/Ranch   |
| 14                                                                         | 1.25  | N/A     | Sold   | Walkout Outside Lot | Christina Marie/Cape |
| 15                                                                         | 1.07  | \$25K   | Sold   | Walkout Outside Lot | Vicki Leigh Premier  |
| 16                                                                         | 1.07  | \$20K   | Sold   | Walkout Outside Lot | Felicia Frances      |
| 17                                                                         | 1.14  | \$15K   | Sold   | Outside Lot         | Elena Rose           |
| 18                                                                         | 1.05  | \$25K   | Sold   | Outside Lot         | Christina Marie      |
| 19                                                                         | 1.00  | \$25K   | Sold   | Outside Lot         | Felicia Frances      |
| 20                                                                         | 0.85  | \$25K   | Sold   | Outside Lot         | Audra Jean-Revised   |
| 21                                                                         | 0.89  | \$25K   | Sold   | Outside Lot         | Felicia Frances      |
| 22                                                                         | 0.78  | \$25K   | Sold   | Outside Lot         | Karin Jeanne         |
| 23                                                                         | 0.75  | N/A     | Sold   | Outside Lot         | Christina Marie/Cape |
| 24                                                                         | 0.73  | N/A     | Sold   | Outside Lot         | Felicia Frances/Cape |
| 25                                                                         | 0.90  | \$25K   | Sold   | Outside Lot         | Barbara Ann          |
| 26                                                                         | 0.97  | \$25K   | Sold   | Outside Lot         | Christina Marie      |
| 27                                                                         | 1.07  | N/A     | Sold   | Walkout Inside Lot  | Jessica Lynn         |
| 28                                                                         | 0.92  | N/A     | Sold   | Walkout Inside Lot  | Vicki Leigh          |
| 29                                                                         | 0.97  | N/A     | Sold   | Walkout Inside Lot  | Sharon Catherine     |
| 30                                                                         | 0.98  | N/A     | Sold   | Walkout Inside Lot  | Emma Julia           |
| pricing and availability subject to change without notice, undated 7/12/25 |       |         |        |                     |                      |

pricing and availability subject to change without notice. updated 7/12/25

| Lot # | Acres                                                                      | Premium | Status | Lot Type           | Plan                     |  |
|-------|----------------------------------------------------------------------------|---------|--------|--------------------|--------------------------|--|
| 31    | 1.04                                                                       | N/A     | Sold   | Walkout Inside Lot | Elena Rose               |  |
| 32    | 1.24                                                                       | N/A     | Sold   | Inside Lot         | Sharon Catherine Premier |  |
| 33    | 1.12                                                                       | N/A     | Sold   | Inside Lot         | Sharon Catherine Gambrel |  |
| 34    | 0.87                                                                       | N/A     | Sold   | Patio Lot          | Vicki Leigh Gambrel      |  |
| 35    | 0.89                                                                       | N/A     | Sold   | Inside Lot         | Modified Jessica Lynn    |  |
| 36    | 0.79                                                                       | N/A     | Sold   | View - Patio Lot   | Elena Rose- 4 Bedroom    |  |
| 37    | 0.82                                                                       | N/A     | Sold   | View- Patio Lot    | Jessica Lynn- 4 Bedroom  |  |
| 38    | 0.84                                                                       | N/A     | Sold   | View Lot           | Christina Marie          |  |
| 39    | 0.97                                                                       | N/A     | Sold   | View Lot           | Custom Cape              |  |
| 40    | 0.99                                                                       | \$25K   | Sold   | View Lot           | Felicia Frances          |  |
| 41    | 1.00                                                                       | \$25K   | Sold   | View Lot           | Barbara Ann              |  |
| 42    | 0.93                                                                       | TBD     | Sold   | View Lot           | Sharon Catherine         |  |
| 43    | 0.74                                                                       | N/A     | Sold   | Patio Lot          | Vicki Leigh- 4 Bedroom   |  |
| 44    | 0.80                                                                       | N/A     | Sold   | Cul-de-sac Walkout | Jessica Lynn             |  |
| 45    | 0.94                                                                       | N/A     | Sold   | Cul-de-sac Walkout | Elena Rose               |  |
| 46    | 1.38                                                                       | N/A     | Sold   | Walkout Lot - Deck | Sharon Catherine         |  |
| 47    | 1.35                                                                       | N/A     | Sold   | Cul-de-sac Walkout | Jessica Lynn             |  |
| 48    | 1.11                                                                       | \$25k   | Sold   | Cul-de-sac Walkout | Audra Jean               |  |
| 49    | 1.88                                                                       | None    | Sold   | Inside Lot         | Sharon Catherine         |  |
| 50    | 1.33                                                                       | None    | Sold   | Inside Lot         | Vicki Leigh              |  |
| 51    | 1.03                                                                       | None    | Sold   | Walkout Lot- Deck  | Colonial                 |  |
| 52    | 1.02                                                                       | None    | Sold   | Inside Lot         | Audra Jean               |  |
| 53    | 1.00                                                                       | None    | Sold   | Inside Lot         | Emma Julia               |  |
|       | pricing and availability subject to abanga without notice, undated =/20/25 |         |        |                    |                          |  |

pricing and availability subject to change without notice. updated 7/12/25

| Lot # | Acres | Premium | Status    | Lot Type     | Plan               |
|-------|-------|---------|-----------|--------------|--------------------|
| 54    | 0.90  | None    | Sold      | Inside Lot   | Felicia Frances    |
| 55    | 0.88  | None    | Sold      | Inside Lot   | Audra Jean II      |
| R1    | 3.41  | TBD     | Available | Shared Drive | 4 Bedroom Colonial |
| R2    | 2.45  | TBD     | Available | Shared Drive | 4 Bedroom Colonial |
| R3    | 3.41  | TBD     | Sold      | Shared Drive | 4 Bedroom Colonial |
|       |       |         |           |              |                    |
|       |       |         |           |              |                    |
|       |       |         |           |              |                    |
|       |       |         |           |              |                    |
|       |       |         |           |              |                    |
|       |       |         |           |              |                    |